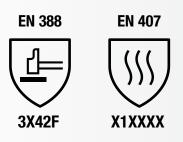

#### EN 388:2016 +A1:2018 EN ISO 21420:2020 EN 407:2020

and is identical to the PPE which is subject to the EU-Type examination (Module B, Annex V of the Regulation), under certificate number CE 719275.