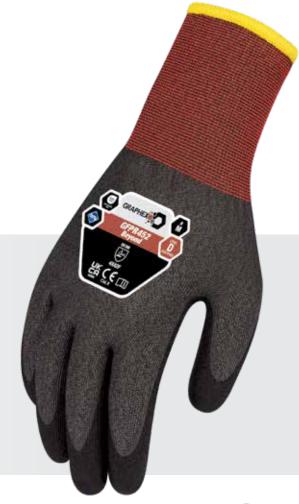

e - protective gloves, described hereafter:

## **GFPR452 GRAPHEX® BEYOND**

## **PPE to be used against category II risks**

Products manufactured as of 01/09/2022

**EN 388** 



4**X4**2Γ

is in conformity with the provisions of Regulation 2016/425 on personal protective equipment, as amended to apply in Great Britian and to relevant standards

## EN 388:2016 +A1:2018 EN ISO 21420:2020

and is identical to the PPE which is subject to the UKCA-Type examination. Where applicable, the PPE is subject to the conformity assessment procedure conformity to type based on quality assurance of the production process. License issued by the Notified Body 0086:

BSI Group Milton Keynes Kitemark Court, Davy Avenue, Knowlhill, Milton Keynes, MK5 8PP, England



Jason Kearney Director - Private Brands